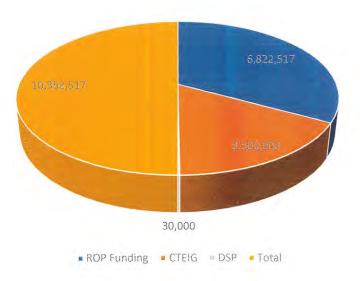

## I. REVENUE/INCOME

| Revenue        | Adopted<br>Budget | 1st<br>Interim | Change |
|----------------|-------------------|----------------|--------|
| ROP<br>Funding | 6,740,467         | 6,822,517      | 82,050 |
| CTEIG          | 3,500,000         | 3,500,000      |        |
| DSP            | 30,000            | 30,000         | -      |
| Total          | 10,270,467        | 10,352,517     |        |