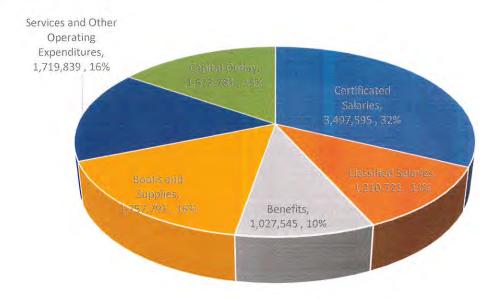

## **II. EXPENDITURES**

| Expenditures                                 | Adopted<br>Budget | 1st<br>Interim | Change    |
|----------------------------------------------|-------------------|----------------|-----------|
| Certificated Salaries                        | 3,495,595         | 3,497,595      | 2,000     |
| Classified Salaries                          | 1,210,721         | 1,210,721      |           |
| Benefits                                     | 1,027,212         | 1,027,545      | 333       |
| Books and Supplies                           | 1,671,380         | 1,757,791      | 86,411    |
| Services and Other Operating<br>Expenditures | 1,591,619         | 1,719,839      | 128,220   |
| Capital Outlay                               | 1,807,695         | 1,672,781      | (134,914) |
| Total Expenditures                           | 10,804,222        | 10,886,272     |           |