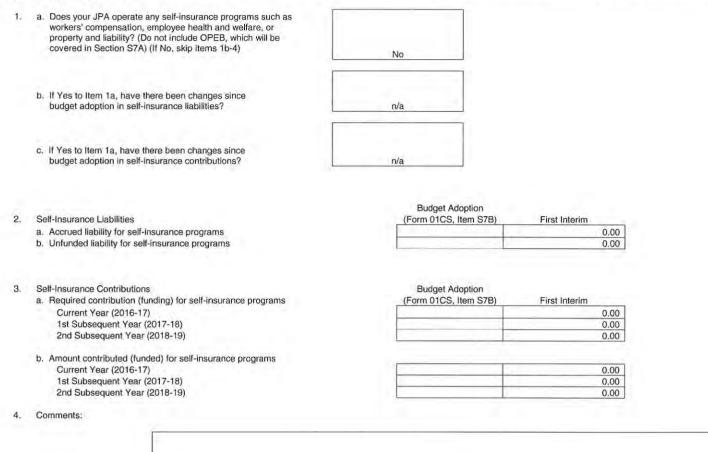

## IV. CRITERIA AND STANDARDS

The Criteria and Standards section reviews our financial data against State established standards in ten (10) different areas. Standards are either "met" or "not met". MVROP's First Interim report indicates the following standards were "not met": (1) Salaries and Benefits and (2) Other Expenditures.