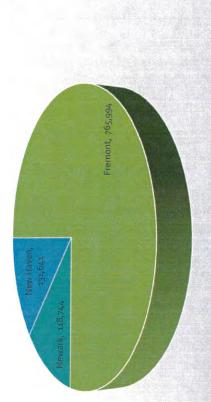

# 2016-17 Expenditures by District

|           | Curren  | Current Expenditures 2016-17 (through 11/30/16) | es 2016-17 ( | through 11/ | 30/16)                |            |
|-----------|---------|-------------------------------------------------|--------------|-------------|-----------------------|------------|
|           |         | Allocated                                       |              |             | Target                |            |
| District  | Amount  | Expenditures                                    | Total        | Percentage  | Percentage Percentage | Difference |
| Fremont   | 622,917 | 143,077                                         | 765,994      | 75%         | 65%                   | 10%        |
| Newark    | 85,726  | 33,018                                          | 118,744      | 12%         | 15%                   | -3%        |
| New Haven | 87,617  | 44,024                                          | 131,641      | 13%         | 20%                   | -7%        |
|           |         |                                                 | 1,016,379    | %001        |                       |            |

Fremont
 Newark
 New Haven