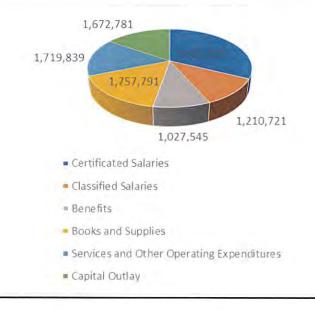

# **II. EXPENDITURES**

| Expenditures                              | 1st Interim | 2nd Interim | Change |
|-------------------------------------------|-------------|-------------|--------|
| Certificated Salaries                     | 3,497,595   | 3,497,595   | -      |
| Classified Salaries                       | 1,210,721   | 1,210,721   | -      |
| Benefits                                  | 1,027,545   | 1,027,545   | .A.    |
| Books and Supplies                        | 1,757,791   | 1,757,791   | -      |
| Services and Other Operating Expenditures | 1,719,839   | 1,719,839   | ÷.     |
| Capital Outlay                            | 1,672,781   | 1,672,781   | -      |
| Total Expenditures                        | 10,886,272  | 10,886,272  |        |