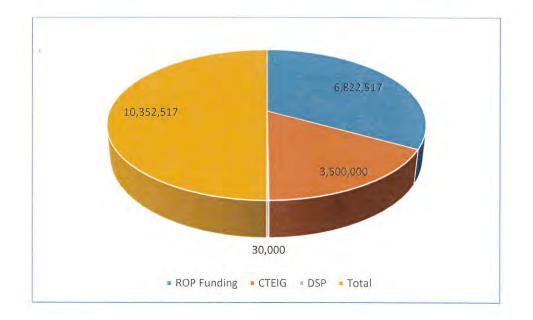

# I. REVENUE/INCOME

| Revenue     | 1st Interim | 2nd Interim | Change |
|-------------|-------------|-------------|--------|
| ROP Funding | 6,822,517   | 6,822,517   |        |
| CTEIG       | 3,500,000   | 3,500,000   | 11.5   |
| DSP         | 30,000      | 30,000      |        |
| Total       | 10,352,517  | 10,352,517  |        |