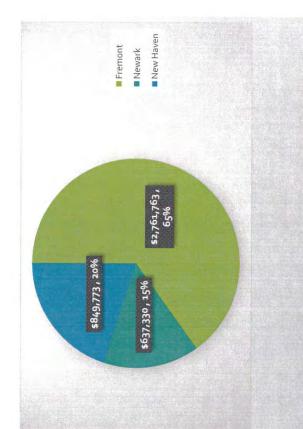

# Target Expenditures by District (includes allocated costs)

|             | Expenditure largets |                                       |
|-------------|---------------------|---------------------------------------|
| Total Grant | \$4,2               | \$4,248,866                           |
|             | Targets (Includes   | Targets (Includes Center Allocations) |
|             | %                   | Amount                                |
| Fremont     | 65%                 | \$2,761,763                           |
| Newark      | 15%                 | \$637,330                             |
| New Haven   | 20%                 | \$849,773                             |