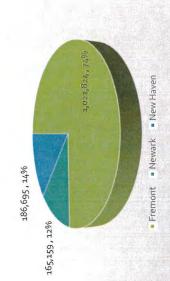

# 2016-17 Expenditures by District

|           | Cui     | Current Expenditures 2016-17 (through 2/28/17) | ures 2016-17 | (through 2/2 | 8/17)      |            |
|-----------|---------|------------------------------------------------|--------------|--------------|------------|------------|
|           |         | Allocated                                      |              |              | Target     |            |
| District  | Amount  | Expenditures                                   | Total        | Percentage   | Percentage | Difference |
| Fremont   | 762,970 | 258,854                                        | 1,021,824    | 74%          | 65%        | %6         |
| Newark    | 105,423 | 59,735                                         | 165,159      | 12%          | 15%        | -3%        |
| New Haven | 107,047 | 79,647                                         | 186,695      | 14%          | 20%        | -6%        |
|           |         |                                                | 1,373,677    | 100%         |            |            |